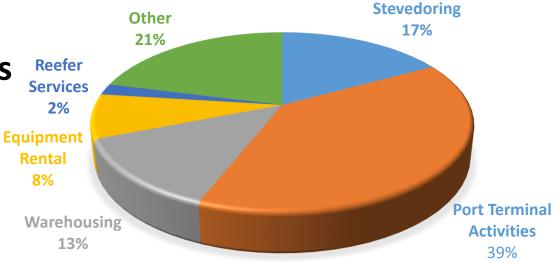

#### **Service Diversification**

- Port terminal Management
  - Transshipment
  - Warehousing
  - Equipment Rental

Reefer Services